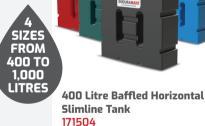

**400 Litre Baffled Upright Slimline Tank** 171604 1050 L x 400 W x 1200 H (mm) 87 gallons 0.4 cubic metres

**400 Litre Baffled Flat Slimline Tank** 171704 1200 L x 1050 W x 400 H (mm) 87 gallons 0.4 cubic metres

## **Baffled Slimline Tanks**

Available in 4 sizes from 400 to 1.000 Litres

**500 Litre Baffled Horizontal Slimline Tank** 171505 1200 L x 500 W x 1050 H (mm) 109 gallons 0.5 cubic metres

**Slimline Tank** 171605 1050 L x 500 W x 1200 H (mm) 109 gallons 0.5 cubic metres