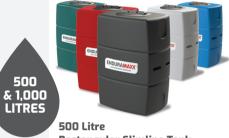

## **Baffled Slimline Tanks**

Available in 4 sizes from 400 to 1.000 Litres

**500 Litre Baffled Horizontal Slimline Tank** 171505 1200 L x 500 W x 1050 H (mm) 109 gallons 0.5 cubic metres

**Slimline Tank** 171605 1050 L x 500 W x 1200 H (mm) 109 gallons 0.5 cubic metres

1.000 Litre Baffled Upright **Slimline Tank** 171610 1200 L x 600 W x 1650 H (mm) 219 gallons 1 cubic metre

**500 Litre Baffled Upright** 

800 Litre Baffled Upright

**500 Litre Baffled Flat Slimline Tank** 171705 1200 L x 1050 W x 500 H (mm) 109 gallons 0.5 cubic metres