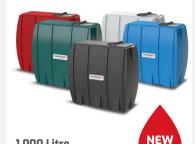

- 1,000 Litre Rectangular Slimline Twin Lid Tank 171312
- 1350 L x 760 W x 1300 H (mm) 219 gallons 1 cubic metre

**800 Litre Baffled Horizontal Slimline Tank** 171508 1350 L x 600 W x 1200 H (mm)

**Slimline Tank** 171608 1200 L x 600 W x 1350 H (mm) 175 gallons 0.8 cubic metres 175 gallons 0.8 cubic metres

1.000 Litre Baffled Horizontal **Slimline Tank** 171510 1650 L x 600 W x 1200 H (mm) 219 gallons 1 cubic metre

**800 Litre Baffled Flat Slimline Tank** 171708 1350 L x 1200 W x 600 H (mm) 175 gallons 0.8 cubic metres

1.000 Litre Baffled Flat **Slimline Tank** 171710 1650 L x 1200 W x 600 H (mm) 219 gallons 1 cubic metre