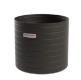

55 litre Dosing Tank Bund 17270002-BUND 680 Dia x 290 H

**110 litre Dosing Tank Bund 17270102-BUND** 810 Dia x 350 H

**220 Litre Dosing Tank Bund 17270202-BUND** 975 Dia x 400 H

**330 litre Dosing Tank Bund 17270302-BUND** 940 Dia x 630 H

**550 litre Dosing Tank Bund 17270502-BUND** 1130 Dia x 690 H

1100 litre Dosing Tank Bund 17271102-BUND 1580 Dia x 780 H

All tanks are built in Britain and ready to deliver see the full range online www.enduramaxx.co.uk or email us; sales@enduramaxx.co.uk

110 litre Dosing Tank Bund Slimline 17270102-BUND-S 700 Dia x 696 H

**220 litre Dosing Tank Bund Slimline 17270202-BUND-S**760 Dia x 810 H

**330 litre Dosing Tank Bund Slimline 17270301-BUND-S**930 Dia x 1220 H

550 litre Dosing Tank Bund Slimline 17270501-BUND-S 1050 Dia x 1330 H