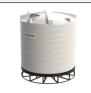

**50 Litre Dosing Tank Stepped Lid 172700**Lid 140
425 Dia x 500 H

100 Litre Dosing Tank Stepped Lid 172701 Lid 140 500 Dia x 660 H

200 Litre Dosing Tank Stepped Lid 172702 Lid 255 650 Dia x 780 H

300 Litre Dosing Tank Stepped Lid 172703 Lid 255 640 Dia x 1080 H

400 Litre Dosing Tank Stepped Lid 172704 Lid 255 700 Dia x 1325 H

500 Litre Dosing Tank Stepped Lid 172705 Lid 255 800 Dia x 1160 H

500 Litre Dosing Tank Stepped Lid 172706 Lid 255 700 Dia x 1560 H

800 Litre Dosing Tank Stepped Lid 172708 Lid 355 980 Dia x 1280 H

1000 Litre Dosing Tank Stepped Lid 172710 Lid 355 980 Dia x 1580 H

1200 Litre Dosing Tank Stepped Lid 172712 Lid 355 1160 Dia x 1300 H

**1500 Litre Dosing Tank Stepped Lid 172715**Lid 355
1160 Dia x 1660 H