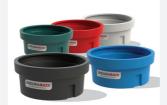

55 litre Dosing Tank Bund 17270002-BUND 680 Dia x 290 H

**110 litre Dosing Tank Bund 17270102-BUND** 810 Dia x 350 H

**220 Litre Dosing Tank Bund 17270202-BUND** 975 Dia x 400 H

**330 litre Dosing Tank Bund 17270302-BUND** 940 Dia x 630 H

**550 litre Dosing Tank Bund 17270502-BUND** 1130 Dia x 690 H

1100 litre Dosing Tank Bund 17271102-BUND 1580 Dia x 780 H

All tanks are built in Britain and ready to deliver see the full range online www.enduramaxx.co.uk or email us; sales@enduramaxx.co.uk

110 litre Dosing Tank Bund Slimline 17270102-BUND-S 700 Dia x 696 H

**220 litre Dosing Tank Bund Slimline 17270202-BUND-S**760 Dia x 810 H

**330 litre Dosing Tank Bund Slimline 17270301-BUND-S**930 Dia x 1220 H

550 litre Dosing Tank Bund Slimline 17270501-BUND-S 1050 Dia x 1330 H