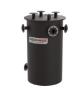

55 litre Dosing Tank Bund 17270002-BUND 680 Dia x 290 H

**110 litre Dosing Tank Bund 17270102-BUND** 810 Dia x 350 H

**220 Litre Dosing Tank Bund 17270202-BUND** 975 Dia x 400 H

**330 litre Dosing Tank Bund 17270302-BUND** 940 Dia x 630 H

**550 litre Dosing Tank Bund 17270502-BUND** 1130 Dia x 690 H

1100 litre Dosing Tank Bund 17271102-BUND 1580 Dia x 780 H

All tanks are built in Britain and ready to deliver see the full range online www.enduramaxx.co.uk or email us; sales@enduramaxx.co.uk

110 litre Dosing Tank Bund Slimline 17270102-BUND-S 700 Dia x 696 H

**220 litre Dosing Tank Bund Slimline 17270202-BUND-S**760 Dia x 810 H

**330 litre Dosing Tank Bund Slimline 17270301-BUND-S**930 Dia x 1220 H

550 litre Dosing Tank Bund Slimline 17270501-BUND-S 1050 Dia x 1330 H

Fabricated Dosing Tank Bunds 0T17270

sales@enduramaxx.co.uk