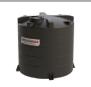

**50 Litre Dosing Tank Stepped Lid 172700**Lid 140
425 Dia x 500 H

100 Litre Dosing Tank Stepped Lid 172701 Lid 140 500 Dia x 660 H

200 Litre Dosing Tank Stepped Lid 172702 Lid 255 650 Dia x 780 H

300 Litre Dosing Tank Stepped Lid 172703 Lid 255 640 Dia x 1080 H

400 Litre Dosing Tank Stepped Lid 172704 Lid 255 700 Dia x 1325 H

500 Litre Dosing Tank Stepped Lid 172705 Lid 255 800 Dia x 1160 H

500 Litre Dosing Tank Stepped Lid 172706 Lid 255 700 Dia x 1560 H

800 Litre Dosing Tank Stepped Lid 172708 Lid 355 980 Dia x 1280 H

1000 Litre Dosing Tank Stepped Lid 172710 Lid 355 980 Dia x 1580 H

1200 Litre Dosing Tank Stepped Lid 172712 Lid 355 1160 Dia x 1300 H

**1500 Litre Dosing Tank Stepped Lid 172715**Lid 355
1160 Dia x 1660 H