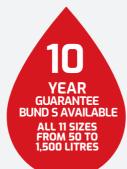

# CHEMICAL DOSING TANKS & BUNDS

DOSING, BUND AND STORAGE TANKS CONSTRUCTED IN ONE ROTATIONAL MOULD WITH BESPOKE OPTIONS

11 SIZES FROM 50 TO 1,500 LITRES

Tanks are designed for safe, specific uses;

- Dosing
- Water treatment
- Purification
- Chemical dosing
- Acid and fluid storage applications