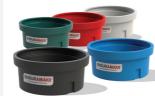

55 litre Dosing Tank Bund 17270002-BUND 680 Dia x 290 H

**110 litre Dosing Tank Bund 17270102-BUND** 810 Dia x 350 H

**220 Litre Dosing Tank Bund 17270202-BUND** 975 Dia x 400 H

**330 litre Dosing Tank Bund 17270302-BUND** 940 Dia x 630 H

**550 litre Dosing Tank Bund 17270502-BUND** 1130 Dia x 690 H

1100 litre Dosing Tank Bund 17271102-BUND 1580 Dia x 780 H

All tanks are built in Britain and ready to deliver see the full range online www.enduramaxx.co.uk or email us; sales@enduramaxx.co.uk

110 litre Dosing Tank Bund Slimline 17270102-BUND-S 700 Dia x 696 H

**220 litre Dosing Tank Bund Slimline 17270202-BUND-S**760 Dia x 810 H

**330 litre Dosing Tank Bund Slimline 17270301-BUND-S**930 Dia x 1220 H

550 litre Dosing Tank Bund Slimline 17270501-BUND-S 1050 Dia x 1330 H