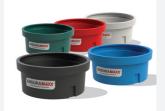

55 litre Dosing Tank Bund 17270002-BUND 680 Dia x 290 H

**110 litre Dosing Tank Bund 17270102-BUND** 810 Dia x 350 H

**220 Litre Dosing Tank Bund 17270202-BUND** 975 Dia x 400 H

**330 litre Dosing Tank Bund 17270302-BUND** 940 Dia x 630 H

**550 litre Dosing Tank Bund 17270502-BUND** 1130 Dia x 690 H

1100 litre Dosing Tank Bund 17271102-BUND 1580 Dia x 780 H

All tanks are built in Britain and ready to deliver see the full range online www.enduramaxx.co.uk or email us; sales@enduramaxx.co.uk

110 litre Dosing Tank Bund Slimline 17270102-BUND-S 700 Dia x 696 H

**220 litre Dosing Tank Bund Slimline 17270202-BUND-S**760 Dia x 810 H

**330 litre Dosing Tank Bund Slimline 17270301-BUND-S**930 Dia x 1220 H

550 litre Dosing Tank Bund Slimline 17270501-BUND-S 1050 Dia x 1330 H