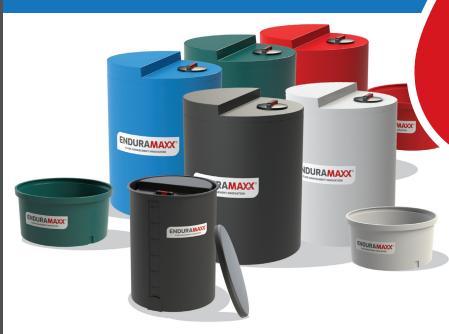

# CHEMICAL DOSING TANKS & BUNDS

DOSING, BUND AND STORAGE TANKS CONSTRUCTED IN ONE ROTATIONAL MOULD WITH BESPOKE OPTIONS

11 SIZES FROM 50 TO 1,500 LITRES

Tanks are designed for safe, specific uses;

- Dosing
- Water treatment
- Purification
- Chemical dosing
- Acid and fluid storage applications

## **Enduramaxx** is one of the UK's leading manufacturers offering a wide range of chemical storage products

Utilising the very latest rotational moulding and UV stabilisation technologies, we construct all our PE & PP Chemical Tanks using the very highest-grade materials ensuring exceptional quality and durability with no seams or joins.

**50 Litre Dosing Tank Stepped Lid 172700**Lid 140
425 Dia x 500 H

100 Litre Dosing Tank Stepped Lid 172701 Lid 140 500 Dia x 660 H

200 Litre Dosing Tank Stepped Lid 172702 Lid 255 650 Dia x 780 H

300 Litre Dosing Tank Stepped Lid 172703 Lid 255 640 Dia x 1080 H

400 Litre Dosing Tank Stepped Lid 172704 Lid 255 700 Dia x 1325 H

500 Litre Dosing Tank Stepped Lid 172705 Lid 255 800 Dia x 1160 H

500 Litre Dosing Tank Stepped Lid 172706 Lid 255 700 Dia x 1560 H

800 Litre Dosing Tank Stepped Lid 172708 Lid 355 980 Dia x 1280 H

1000 Litre Dosing Tank Stepped Lid 172710 Lid 355 980 Dia x 1580 H

1200 Litre Dosing Tank Stepped Lid 172712 Lid 355 1160 Dia x 1300 H

**1500 Litre Dosing Tank Stepped Lid 172715**Lid 355
1160 Dia x 1660 H

55 litre Dosing Tank Bund 17270002-BUND 680 Dia x 290 H

**110 litre Dosing Tank Bund 17270102-BUND** 810 Dia x 350 H

**220 Litre Dosing Tank Bund 17270202-BUND** 975 Dia x 400 H

**330 litre Dosing Tank Bund 17270302-BUND** 940 Dia x 630 H

110 litre Dosing Tank Bund Slimline 17270102-BUND-S 700 Dia x 696 H

**220 litre Dosing Tank Bund Slimline 17270202-BUND-S**760 Dia x 810 H

**330 litre Dosing Tank Bund Slimline 17270301-BUND-S**930 Dia x 1220 H

550 litre Dosing Tank Bund Slimline 17270501-BUND-S 1050 Dia x 1330 H