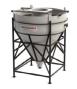

**Chemical Dosing** 

**Clarifier and** Clarification

**Conical Cone** 

**Cross Link** 

Industrial Water and Chemical

**Open Top Tank** 

**CALL US** 01778

- Holds chemicals and liquids with a specific gravity of up to 2 SG
- Constructed in one rotationally moulded piece with no joins or seams
- No requirement for centre support poles
- Made from the highest grade materials
- · Latest technologies in UV stabilisation, ensuring
- Excellent resistance