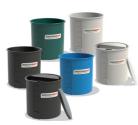

# CHEMICAL DOSING TANKS & BUNDS

DOSING, BUND AND STORAGE TANKS CONSTRUCTED IN ONE ROTATIONAL MOULD WITH BESPOKE OPTIONS

11 SIZES FROM 50 TO 1,500 LITRES

Tanks are designed for safe, specific uses;

- Dosing
- Water treatment
- Purification
- Chemical dosing
- Acid and fluid storage applications

**50 Litre Dosing Tank Stepped Lid 172700**Lid 140
425 Dia x 500 H

100 Litre Dosing Tank Stepped Lid 172701 Lid 140 500 Dia x 660 H

200 Litre Dosing Tank Stepped Lid 172702 Lid 255 650 Dia x 780 H

300 Litre Dosing Tank Stepped Lid 172703 Lid 255 640 Dia x 1080 H

400 Litre Dosing Tank Stepped Lid 172704 Lid 255 700 Dia x 1325 H

500 Litre Dosing Tank Stepped Lid 172705 Lid 255 800 Dia x 1160 H

500 Litre Dosing Tank Stepped Lid 172706 Lid 255 700 Dia x 1560 H

800 Litre Dosing Tank Stepped Lid 172708 Lid 355 980 Dia x 1280 H

1000 Litre Dosing Tank Stepped Lid 172710 Lid 355 980 Dia x 1580 H

1200 Litre Dosing Tank Stepped Lid 172712 Lid 355 1160 Dia x 1300 H

**1500 Litre Dosing Tank Stepped Lid 172715**Lid 355
1160 Dia x 1660 H