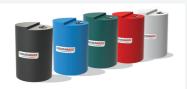

# CHEMICAL DOSING TANKS & BUNDS

DOSING, BUND AND STORAGE TANKS CONSTRUCTED IN ONE ROTATIONAL MOULD WITH BESPOKE OPTIONS

11 SIZES FROM 50 TO 1,500 LITRES

Tanks are designed for safe, specific uses;

- Dosing
- Water treatment
- Purification
- Chemical dosing
- Acid and fluid storage applications

**50 Litre Dosing Tank Stepped Lid 172700**Lid 140
425 Dia x 500 H

100 Litre Dosing Tank Stepped Lid 172701 Lid 140 500 Dia x 660 H

200 Litre Dosing Tank Stepped Lid 172702 Lid 255 650 Dia x 780 H

300 Litre Dosing Tank Stepped Lid 172703 Lid 255 640 Dia x 1080 H

400 Litre Dosing Tank Stepped Lid 172704 Lid 255 700 Dia x 1325 H

500 Litre Dosing Tank Stepped Lid 172705 Lid 255 800 Dia x 1160 H

500 Litre Dosing Tank Stepped Lid 172706 Lid 255 700 Dia x 1560 H

800 Litre Dosing Tank Stepped Lid 172708 Lid 355 980 Dia x 1280 H

1000 Litre Dosing Tank Stepped Lid 172710 Lid 355 980 Dia x 1580 H

1200 Litre Dosing Tank Stepped Lid 172712 Lid 355 1160 Dia x 1300 H

**1500 Litre Dosing Tank Stepped Lid 172715**Lid 355
1160 Dia x 1660 H