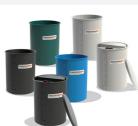

# CHEMICAL DOSING TANKS & BUNDS

DOSING, BUND AND STORAGE TANKS CONSTRUCTED IN ONE ROTATIONAL MOULD WITH BESPOKE OPTIONS

11 SIZES FROM 50 TO 1,500 LITRES

Tanks are designed for safe, specific uses;

- Dosing
- Water treatment
- Purification
- Chemical dosing
- Acid and fluid storage applications

**50 Litre Dosing Tank Stepped Lid 172700**Lid 140
425 Dia x 500 H

100 Litre Dosing Tank Stepped Lid 172701 Lid 140 500 Dia x 660 H

200 Litre Dosing Tank Stepped Lid 172702 Lid 255 650 Dia x 780 H

300 Litre Dosing Tank Stepped Lid 172703 Lid 255 640 Dia x 1080 H

400 Litre Dosing Tank Stepped Lid 172704 Lid 255 700 Dia x 1325 H

500 Litre Dosing Tank Stepped Lid 172705 Lid 255 800 Dia x 1160 H

500 Litre Dosing Tank Stepped Lid 172706 Lid 255 700 Dia x 1560 H

800 Litre Dosing Tank Stepped Lid 172708 Lid 355 980 Dia x 1280 H

1000 Litre Dosing Tank Stepped Lid 172710 Lid 355 980 Dia x 1580 H

1200 Litre Dosing Tank Stepped Lid 172712 Lid 355 1160 Dia x 1300 H

**1500 Litre Dosing Tank Stepped Lid 172715**Lid 355
1160 Dia x 1660 H