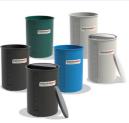

55 litre Dosing Tank Bund 17270002-BUND 680 Dia x 290 H

**110 litre Dosing Tank Bund 17270102-BUND** 810 Dia x 350 H

**220 Litre Dosing Tank Bund 17270202-BUND** 975 Dia x 400 H

**330 litre Dosing Tank Bund 17270302-BUND** 940 Dia x 630 H

**550 litre Dosing Tank Bund 17270502-BUND** 1130 Dia x 690 H

1100 litre Dosing Tank Bund 17271102-BUND 1580 Dia x 780 H

All tanks are built in Britain and ready to deliver see the full range online www.enduramaxx.co.uk or email us; sales@enduramaxx.co.uk

110 litre Dosing Tank Bund Slimline 17270102-BUND-S 700 Dia x 696 H

**220 litre Dosing Tank Bund Slimline 17270202-BUND-S**760 Dia x 810 H

**330 litre Dosing Tank Bund Slimline 17270301-BUND-S**930 Dia x 1220 H

550 litre Dosing Tank Bund Slimline 17270501-BUND-S 1050 Dia x 1330 H