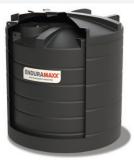

### **BUNDED TANKS CLOSED TOP**

- One piece, seamless, rotational moulded and stabilised MDPE polyethene
- Heavy-duty and 100% rust proof
- Corrosion, stress and impact resistant
- Minimum 110% volume of the inner tank
- 'Tank within a tank' conforms to current health and safety legislation
- Fully DWI approved and meet the specific requirements of Regulation 31
- Available in black, green or natural, other colour options available.

sales@enduramaxx.co.uk

1,200 Litre

CTB12001

1,500 Litre CTB15001-S 1400 x 2135 H 330 gallons 1.5 cubic metres

2,500 Litre CTB25001 1700 X 2300 H 551 gallons 2.5 cubic metres

3,000 Litre CTB30001 1700 X 2300 H 661 gallons 3 cubic metres

4,000 Litre CTB40001 2400 X 2200 H 881 gallons 4 cubic metres

2,000 Litre

CTB20001

441 gallons

2.0 cubic metres

CTB50001 2400 Dia x 2500 H 1101 gallons 5 cubic metres

5,000 Litre CTB50001-SK 2600 Dia x 2500 H 1101 gallons 5 cubic metres

6,000 Litre CTB60001 2600 Dia x 3000 H 1322 gallons 6 cubic metres

6,000 Litre CTB60001-SK 2600 Dia x 2700 H 1322 gallons 6 cubic metres

10,000 Litre CTB100001 2600 Dia x 2900 H 2203 gallons 10 cubic metres

12,000 Litre CTB120001 2850 x 3180 H 2643 gallons 12 cubic metres