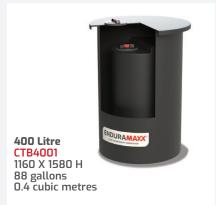

sales@enduramaxx.co.uk

1,200 Litre

CTB12001

1,500 Litre CTB15001-S 1400 x 2135 H 330 gallons 1.5 cubic metres

2,500 Litre CTB25001 1700 X 2300 H 551 gallons 2.5 cubic metres

3,000 Litre CTB30001 1700 X 2300 H 661 gallons 3 cubic metres