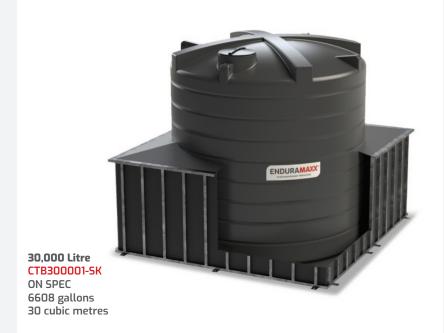

2600 Dia x 3000 H 1322 gallons 6 cubic metres



6,000 Litre CTB60001-SK 2600 Dia x 2700 H 1322 gallons 6 cubic metres



10,000 Litre CTB100001 2600 Dia x 2900 H 2203 gallons 10 cubic metres



12,000 Litre CTB120001 2850 x 3180 H 2643 gallons 12 cubic metres

#### **IDEAL FOR:**

- External protection for the inner
- Containment of liquids
- Waste water collection and storage
- Brine & Chemicals
- Septic or sewage
- Storage of de-icers
- Pharmaceutical solutions
- Liquid fertilisers and molasses
- Storage of high value liquids where leakage can be captured











MADE IN BRITAIN

## **BUNDED TANKS**



CTB150001-SK 2850 x 3750 H 3304 gallons 15 cubic metres



CTB200001-SK 3450 x 3630 H 44053 gallons 20 cubic metres



25,000 Litre CTB250001-SK ON SPEC 5507 gallons 25 cubic metres



#### **What Chemicals** Can Be Stored?

Examples of some of the products stored in Enduramaxx Chemical Storage Tanks are;

- Sulphuric acid
- Caustic Soda
- Hydrochloric acid
- Nitric acid
- Sodium hypochlorite
- Sodium hydroxide
- Ammonia solution
- PAC Ferric sulphate and chloride
- Aluminium sulphate
- Polymers.



Because we design, engineer and manufacture entirely in the UK, our products can also be custom made to client specifications.

WE'RE HERE TO HELP **CALL US** 01778 562810

## UK made and ready to deliver

sales@enduramaxx.co.uk