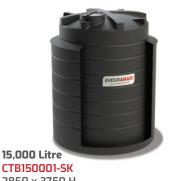

## **BUNDED TANKS**

CTB150001-SK 2850 x 3750 H 3304 gallons 15 cubic metres

CTB200001-SK 3450 x 3630 H 44053 gallons 20 cubic metres

25,000 Litre CTB250001-SK ON SPEC 5507 gallons 25 cubic metres