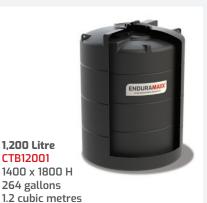

sales@enduramaxx.co.uk

1,200 Litre

CTB12001

1,500 Litre CTB15001-S 1400 x 2135 H 330 gallons 1.5 cubic metres

2,500 Litre CTB25001 1700 X 2300 H 551 gallons 2.5 cubic metres

3,000 Litre CTB30001 1700 X 2300 H 661 gallons 3 cubic metres