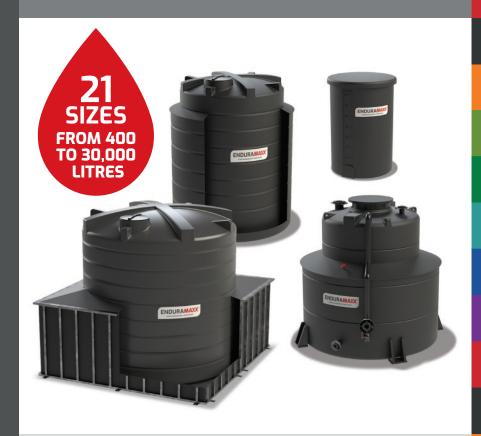

## **BUNDED TANKS**

# FOR ACIDS, CHEMICALS & WASTEWATER

- Specifically designed with pollution control in mind
- Selected for integral protection from leakage and overfilling

FLUID MANAGEMENT INNOVATION

THE UK'S LEADING MANUFACTURER
OF LIQUID STORAGE PRODUCTS
www.enduramaxx.co.uk

### **BUNDED TANKS CLOSED TOP**

- One piece, seamless, rotational moulded and stabilised MDPE polyethene
- Heavy-duty and 100% rust proof
- Corrosion, stress and impact resistant
- Minimum 110% volume of the inner tank
- 'Tank within a tank' conforms to current health and safety legislation
- Fully DWI approved and meet the specific requirements of Regulation 31
- Available in black, green or natural, other colour options available.