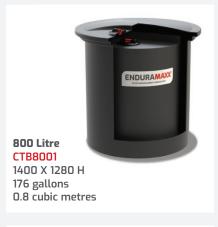

sales@enduramaxx.co.uk

1,200 Litre

CTB12001

1,500 Litre CTB15001-S 1400 x 2135 H 330 gallons 1.5 cubic metres

2,500 Litre CTB25001 1700 X 2300 H 551 gallons 2.5 cubic metres

3,000 Litre CTB30001 1700 X 2300 H 661 gallons 3 cubic metres