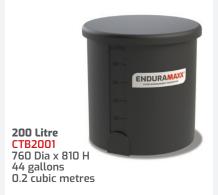

4,000 Litre CTB40001 2400 X 2200 H 881 gallons 4 cubic metres

2,000 Litre

CTB20001

441 gallons

2.0 cubic metres

CTB50001 2400 Dia x 2500 H 1101 gallons 5 cubic metres

5,000 Litre CTB50001-SK 2600 Dia x 2500 H 1101 gallons 5 cubic metres