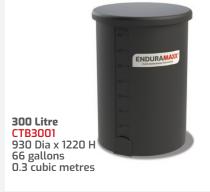

sales@enduramaxx.co.uk

1,200 Litre

CTB12001

1,500 Litre CTB15001-S 1400 x 2135 H 330 gallons 1.5 cubic metres

2,500 Litre CTB25001 1700 X 2300 H 551 gallons 2.5 cubic metres

3,000 Litre CTB30001 1700 X 2300 H 661 gallons 3 cubic metres