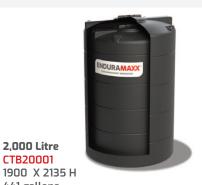

4,000 Litre CTB40001 2400 X 2200 H 881 gallons 4 cubic metres

2,000 Litre

CTB20001

441 gallons

2.0 cubic metres

CTB50001 2400 Dia x 2500 H 1101 gallons 5 cubic metres

5,000 Litre CTB50001-SK 2600 Dia x 2500 H 1101 gallons 5 cubic metres