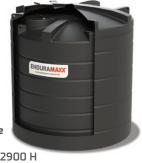

## **BUNDED TANKS**

CTB150001-SK 2850 x 3750 H 3304 gallons 15 cubic metres

CTB200001-SK 3450 x 3630 H 44053 gallons 20 cubic metres

25,000 Litre CTB250001-SK ON SPEC 5507 gallons 25 cubic metres