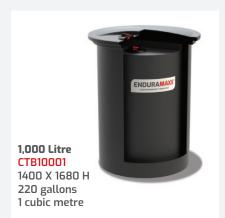

sales@enduramaxx.co.uk

1,200 Litre

CTB12001

1,500 Litre CTB15001-S 1400 x 2135 H 330 gallons 1.5 cubic metres

2,500 Litre CTB25001 1700 X 2300 H 551 gallons 2.5 cubic metres

3,000 Litre CTB30001 1700 X 2300 H 661 gallons 3 cubic metres