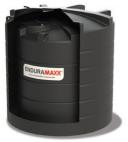

### **BUNDED TANKS CLOSED TOP**

- One piece, seamless, rotational moulded and stabilised MDPE polyethene
- Heavy-duty and 100% rust proof
- Corrosion, stress and impact resistant
- Minimum 110% volume of the inner tank
- 'Tank within a tank' conforms to current health and safety legislation
- Fully DWI approved and meet the specific requirements of Regulation 31
- Available in black, green or natural, other colour options available.

sales@enduramaxx.co.uk

1,200 Litre

CTB12001

1,500 Litre CTB15001-S 1400 x 2135 H 330 gallons 1.5 cubic metres

2,500 Litre CTB25001 1700 X 2300 H 551 gallons 2.5 cubic metres

3,000 Litre CTB30001 1700 X 2300 H 661 gallons 3 cubic metres

4,000 Litre CTB40001 2400 X 2200 H 881 gallons 4 cubic metres

2,000 Litre

CTB20001

441 gallons

2.0 cubic metres

CTB50001 2400 Dia x 2500 H 1101 gallons 5 cubic metres

5,000 Litre CTB50001-SK 2600 Dia x 2500 H 1101 gallons 5 cubic metres

6,000 Litre CTB60001 2600 Dia x 3000 H 1322 gallons 6 cubic metres

6,000 Litre CTB60001-SK 2600 Dia x 2700 H 1322 gallons 6 cubic metres

10,000 Litre CTB100001 2600 Dia x 2900 H 2203 gallons 10 cubic metres

12,000 Litre CTB120001 2850 x 3180 H 2643 gallons 12 cubic metres