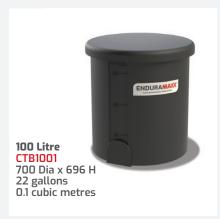

sales@enduramaxx.co.uk

1,200 Litre

CTB12001

1,500 Litre CTB15001-S 1400 x 2135 H 330 gallons 1.5 cubic metres

2,500 Litre CTB25001 1700 X 2300 H 551 gallons 2.5 cubic metres

3,000 Litre CTB30001 1700 X 2300 H 661 gallons 3 cubic metres