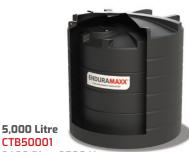

4,000 Litre CTB40001 2400 X 2200 H 881 gallons 4 cubic metres

2,000 Litre

CTB20001

441 gallons

2.0 cubic metres

CTB50001 2400 Dia x 2500 H 1101 gallons 5 cubic metres

5,000 Litre CTB50001-SK 2600 Dia x 2500 H 1101 gallons 5 cubic metres