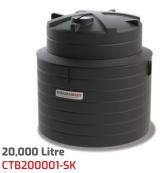

## **BUNDED TANKS**

CTB150001-SK 2850 x 3750 H 3304 gallons 15 cubic metres

CTB200001-SK 3450 x 3630 H 44053 gallons 20 cubic metres

25,000 Litre CTB250001-SK ON SPEC 5507 gallons 25 cubic metres