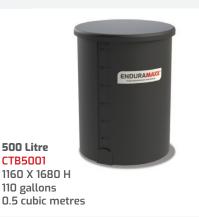

sales@enduramaxx.co.uk

1,200 Litre

CTB12001

1,500 Litre CTB15001-S 1400 x 2135 H 330 gallons 1.5 cubic metres

2,500 Litre CTB25001 1700 X 2300 H 551 gallons 2.5 cubic metres

3,000 Litre CTB30001 1700 X 2300 H 661 gallons 3 cubic metres