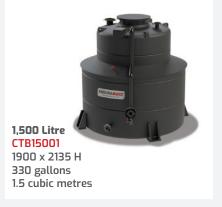

sales@enduramaxx.co.uk

1,200 Litre

CTB12001

1,500 Litre CTB15001-S 1400 x 2135 H 330 gallons 1.5 cubic metres

2,500 Litre CTB25001 1700 X 2300 H 551 gallons 2.5 cubic metres

3,000 Litre CTB30001 1700 X 2300 H 661 gallons 3 cubic metres